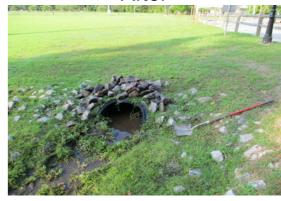

## Stormwater Infrastructure

Project Summary

Project Summary: Burton Wells Sports Complex

Activity: Routine/Preventive Maintenance

Narrative Description of Project: Completion: Jun-13

Project improved 10 L.F. of drainage system. Removed blockage from flowline by hand. Jetted 10 L.F. of channel pipe.

## Before

During

After