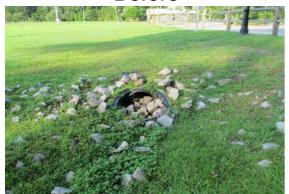

## Stormwater Infrastructure

Project Summary

Project Summary: Burton Wells Sports Complex

Activity: Routine/Preventive Maintenance

Narrative Description of Project: Completion: Jun-13

Project improved 10 L.F. of drainage system. Removed blockage from flowline by hand. Jetted 10 L.F. of channel pipe.

## Before

During

After