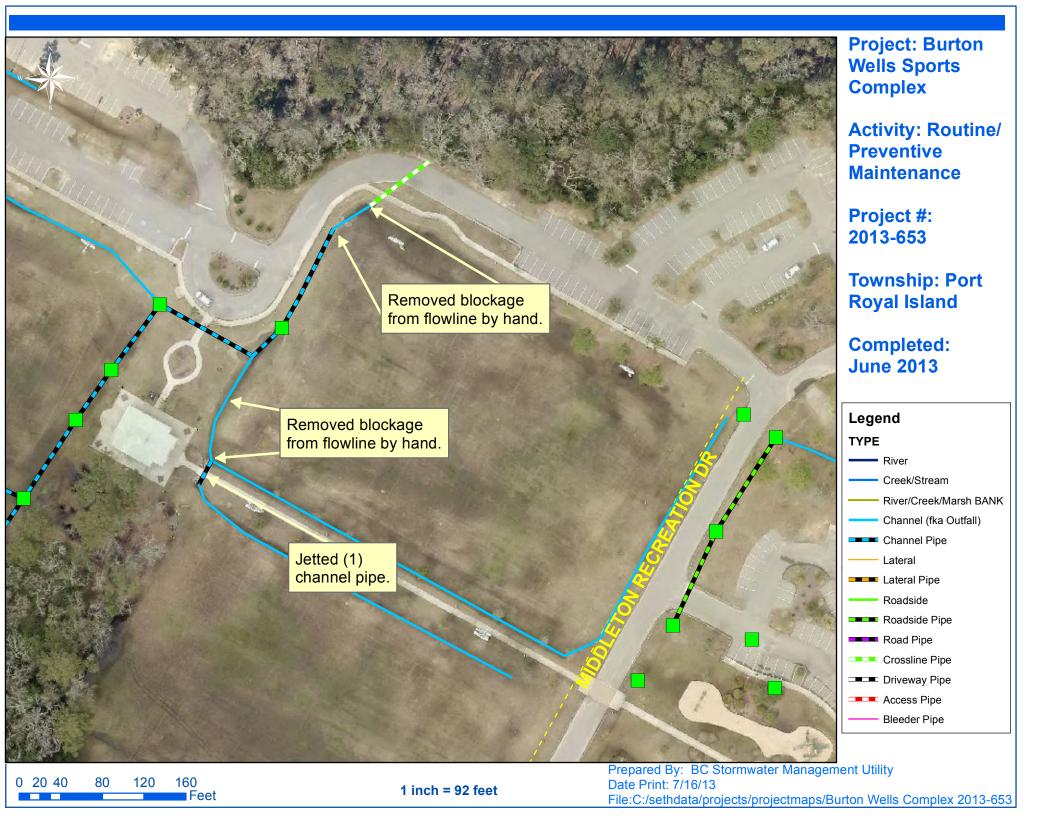

## Stormwater Infrastructure

Project Summary

Project Summary: Burton Wells Sports Complex

Activity: Routine/Preventive Maintenance

Narrative Description of Project: Completion: Jun-13

Project improved 10 L.F. of drainage system. Removed blockage from flowline by hand. Jetted 10 L.F. of channel pipe.