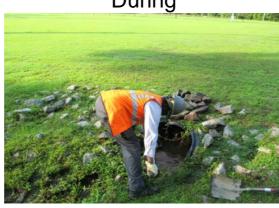

## Stormwater Infrastructure

Project Summary

Project Summary: Burton Wells Sports Complex

Activity: Routine/Preventive Maintenance

Narrative Description of Project: Completion: Jun-13

Project improved 10 L.F. of drainage system. Removed blockage from flowline by hand. Jetted 10 L.F. of channel pipe.

## Before

During

After